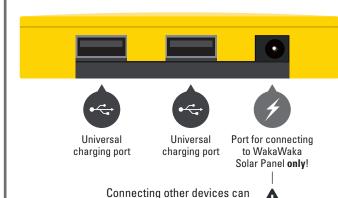

# HOW TO USE THE SOLAR LINK

Use the Solar Link only in combination with the WakaWaka Solar Panel. It will turn defect if you use another Solar Panel.

damage your Solar Link!

The Solar Link doesn't have a battery. Connect the WakaWaka Solar Panel to the WakaWaka Solar Link. Connect one or two devices to the USB ports. If the sun is shining it will automatically detect your devices and switch on the power. You now can charge a WakaWaka Power+ too with a greater charging capacity than the integrated solar panel of the Power+!

Use a WakaWaka micro-USB or a WakaWaka lightning charging cable to charge your device.

The Solar Link has 2 USB connectors with 2.1A output, max. Charging two devices, the output of the Solar Panel will be divided between the two devices connected. Charging times may vary accordingly.