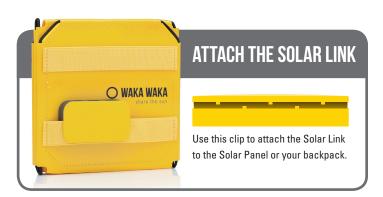

# HOW TO USE THE SOLAR LINK

Use the Solar Link only in combination with the WakaWaka Solar Panel. It will turn defect if you use another Solar Panel.

damage your Solar Link!

The Solar Link doesn't have a battery. Connect the WakaWaka Solar Panel to the WakaWaka Solar Link. Connect one or two devices to the USB ports. If the sun is shining it will automatically detect your devices and switch on the power. You now can charge a WakaWaka Power+ too with a greater charging capacity than the integrated solar panel of the Power+!