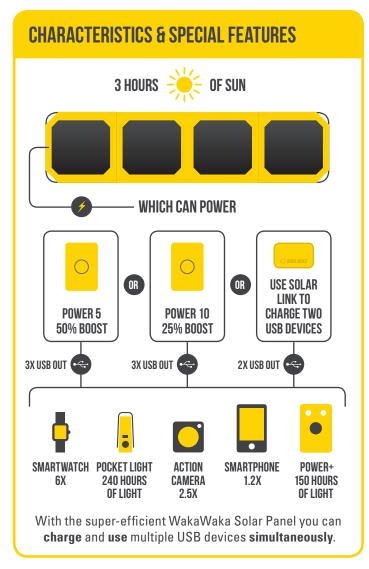

# **HOW TO USE THE SOLAR PANEL**

Maximum charge speed at 90 degree angle with the sun.

- Use the Solar Panel in combination with the WakaWaka Solar Link (see below) or use it to charge your WakaWaka Power5 or WakaWaka Power10.
- In direct sunlight it takes up to 8 hours to fully charge a WakaWaka Power5 and up to 12 hours to fully charge a WakaWaka Power10.

Prevent partial shading. Partial shading of any panel will stop all panels working (series connected).

Position the WakaWaka Solar Panel & Link facing the sun at an angle of 90 degrees for maximum charge speed. It charges from UV light, so depending on the weather, charging time can be affected. Double glazing reduces the charging efficiency dramatically (up to 70%).

Use a WakaWaka micro-USB or a WakaWaka lightning charging cable to charge your device.

The Solar Link has 2 USB connectors with 2.1A output, max. Charging two devices, the output of the Solar Panel will be divided between the two devices connected. Charging times may vary accordingly.

## **SPECIFICATIONS SOLAR PANEL** 10W / 22% efficient solar cell 👯 Solar Panel 14,5V nominal Output compatible with Power 5, 10 and Solar Link **Connectors** Weight 698 grams 685 x 165 mm extended **Dimensions** Color Yellow **SOLAR LINK Solar Link** Direct connection to Solar Panel Output **USB 5.1V Connectors** 2 x USB out 2.1A / 1 x WW Solar Panel in Weight 45 grams **Dimensions** 77 x 45 x 16 mm Color Yellow