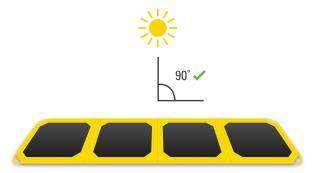

# **HOW TO USE THE SOLAR PANEL**

Maximum charge speed at 90 degree angle with the sun.

- Use the Solar Panel in combination with the WakaWaka Solar Link (see below) or use it to charge your WakaWaka Power5 or WakaWaka Power10.
- In direct sunlight it takes up to 8 hours to fully charge a WakaWaka Power5 and up to 12 hours to fully charge a WakaWaka Power10.

Prevent partial shading. Partial shading of any panel will stop all panels working (series connected).

Position the WakaWaka Solar Panel & Link facing the sun at an angle of 90 degrees for maximum charge speed. It charges from UV light, so depending on the weather, charging time can be affected. Double glazing reduces the charging efficiency dramatically (up to 70%).