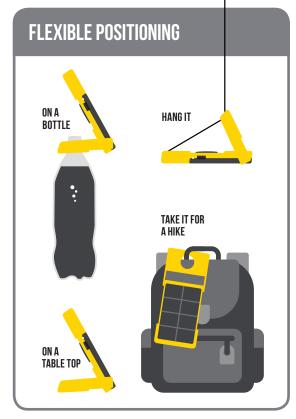

e WakaWaka Power+ via the grid or put it in the sun to wake it up and give it a power boost.

# **SOLAR CHARGING**



- In direct sunlight it can take up to 18 hours to fully charge the WakaWaka.
- Position the WakaWaka Power+ facing the sun at an angle of 90 degrees for maximum charge speed. It charges from UV light, so depending on the weather, charging time can be affected. Double glazing reduces the charging efficiency dramatically (up to 70%).

# **CHARGING EXTERNAL DEVICE**



- **ERROR** LED on: the WakaWaka Power+ is too warm or too cold or the battery is over discharged.
- The battery of the WakaWaka Power+ has a capacity of 3,000 mAh. External devices with a larger battery cannot be fully charged.
- Use a WakaWaka micro-USB or a WakaWaka Lightning cable to charge your device.









# DO NOT SUBMERGE DON'T DROP MAXIMUM AMBIENT Temperature: 80°C /175 F

# **FOLLOW US**















For any questions, returns and/or support check out our FAQ page waka-waka.com/faq/ or send us an email support@waka-waka.com

# WARRANTY

# 1. Limited warranty:

WakaWaka warrants to the original purchaser that this WakaWaka product will be free from defects in workmanship and material under normal consumer use during the applicable warranty period identified in Paragraph 2, below, subject to the exclusions set forth in Paragraph 4, below. This warranty statement sets forth WakaWaka's total and exclusive warranty obligation. We will not assume, nor authorize any person to assume for us, any other liability in connection with the sales of our products.

# 2. Warranty period:

The war