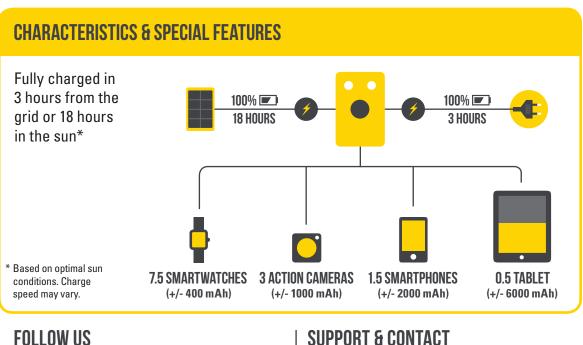

# **GRID CHARGING**

- Use a micro-USB charging cable to charge the WakaWaka via the grid. For best results use a WakaWaka micro-USB cable and the 2.1A USB-port in a WakaWaka World Charger.
- An empty WakaWaka Power+ needs about 3 hours to fully recharge from the grid via the micro-USB adapter.

# **SOLAR CHARGING**

- In direct sunlight it can take up to 18 hours to fully charge the WakaWaka.
- Position the WakaWaka Power+ facing the sun at an angle of 90 degrees for maximum charge speed. It charges from UV light, so depending on the weather, charging time can be affected. Double glazing reduces the charging efficiency dramatically (up to 70%).