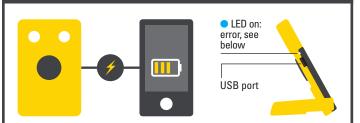

# **CHARGING EXTERNAL DEVICE**

- **ERROR** LED on: the WakaWaka Power+ is too warm or too cold or the battery is over discharged.
- The battery of the WakaWaka Power+ has a capacity of 3,000 mAh. External devices with a larger battery cannot be fully charged.
- Use a WakaWaka micro-USB or a WakaWaka Lightning cable to charge your device.