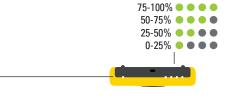

When grid charging the battery status indicator lights turn off when the WakaWaka is fully charged.

**Battery status** 

If your WakaWaka Power+ had been stored for a longer period it can go into hibernation. Charge the WakaWaka Power+ via the grid or put it in the sun to wake it up and give it a power boost.