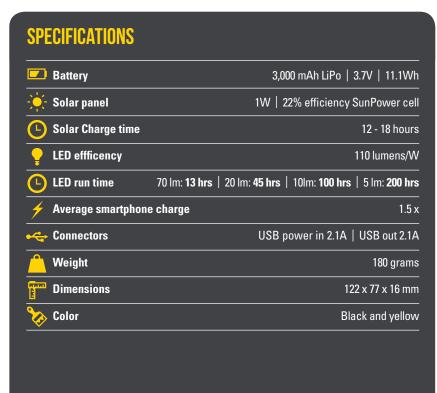

# **SOLAR CHARGING**

- In direct sunlight it can take up to 18 hours to fully charge the WakaWaka.
- Position the WakaWaka Power+ facing the sun at an angle of 90 degrees for maximum charge speed. It charges from UV light, so depending on the weather, charging time can be affected. Double glazing reduces the charging efficiency dramatically (up to 70%).

# **CHARGING EXTERNAL DEVICE**

- **ERROR** LED on: the WakaWaka Power+ is too warm or too cold or the battery is over discharged.
- The battery of the WakaWaka Power+ has a capacity of 3,000 mAh. External devices with a larger battery cannot be fully charged.
- Use a WakaWaka micro-USB or a WakaWaka Lightning cable to charge your device.