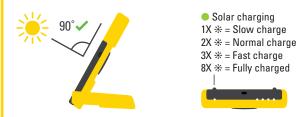

# **SOLAR CHARGING**

- In direct sunlight it can take up to 18 hours to fully charge the WakaWaka.
- Position the WakaWaka Power+ facing the sun at an angle of 90 degrees for maximum charge speed. It charges from UV light, so depending on the weather, charging time can be affected. Double glazing reduces the charging efficiency dramatically (up to 70%).