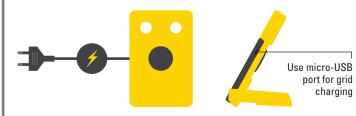

# **GRID CHARGING**

- Use a micro-USB charging cable to charge the WakaWaka via the grid. For best results use a WakaWaka micro-USB cable and the 2.1A USB-port in a WakaWaka World Charger.
- An empty WakaWaka Power+ needs about 3 hours to fully recharge from the grid via the micro-USB adapter.