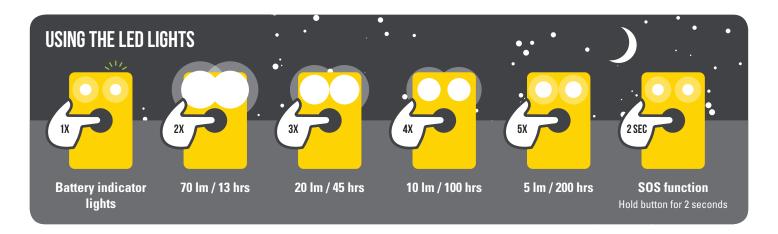

# **CHARGING EXTERNAL DEVICE**

- **ERROR** LED on: the WakaWaka Power+ is too warm or too cold or the battery is over discharged.
- The battery of the WakaWaka Power+ has a capacity of 3,000 mAh. External devices with a larger battery cannot be fully charged.
- Use a WakaWaka micro-USB or a WakaWaka Lightning cable to charge your device.