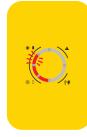

#### MICRO USB CHARGING LED INDICATORS & BATTERY STATUS

0-25% full

25-50% full

50-75% full

75-100% full

100% full

Blinking: temperature out of range for solar charging (0-50 degrees C°)

Use a micro-USB charging cable to charge the WakaWaka Power 10 via the grid. For best results use a WakaWaka micro-USB cable and the 2.1A USB-port at a WakaWaka World Charger. If your WakaWaka has been stored for a longer time it can go into hibernation. Charge the WakaWaka via the grid or put it in the sun to wake it up and give it a powerboost. The battery status indicator lights turn off when the WakaWaka Power 10 is fully charged.