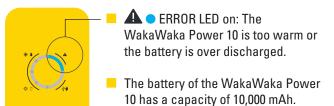

### **WAKA WAKA POWER 10** MANUAL

**RECHARGEABLE POWERBANK** 

WAKA-WAKA.COM



#### **CHARGING EXTERNAL DEVICE**



Use a WakaWaka micro-USB or a WakaWaka Lightning charging cable to charge your device.

External devices with a larger battery capacity cannot be fully charged.

#### MICRO USB CHARGING LED INDICATORS & BATTERY STATUS



0-25% full



25-50% full



50-75% full



75-100% full



100% full



Blinking: temperature out of range for solar charging (0-50 degrees C°)

Use a micro-USB charging cable to charge the WakaWaka Power 10 via the grid. For best results use a WakaWaka micro-USB cable and the 2.1A USB-port at a WakaWaka World Charger. If your WakaWaka has been stored for a longer time it can go into hibernation. Charge the WakaWaka via the grid or put it in the sun to wake it up and give it a powerboost. The battery status indicator lights turn off when the WakaWaka Power 10 is fully c