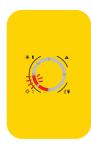

#### MICRO USB CHARGING LED INDICATORS & BATTERY STATUS

0-25% full

25-50% full

50-75% full

75-100% full

100% full

Blinking: temperature out of range for solar charging (0-50 degrees C°)

Use a micro-USB charging cable to charge the WakaWaka Power 10 via the grid. For best results use a WakaWaka micro-USB cable and the 2.1A USB-port at a WakaWaka World Charger. If your WakaWaka has been stored for a longer time it can go into hibernation. Charge the WakaWaka via the grid or put it in the sun to wake it up and give it a powerboost. The battery status indicator lights turn off when the WakaWaka Power 10 is fully charged.