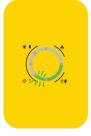

#### MICRO USB CHARGING LED INDICATORS & BATTERY STATUS

0-25% full

25-50% full

50-75% full

75-100% full

100% full

Blinking: temperature out of range for solar charging (0-50 degrees C°)

Use a micro-USB charging cable to charge the WakaWaka Power 10 via the grid. For best results use a WakaWaka micro-USB cable and the 2.1A USB-port at a WakaWaka World Charger. If your WakaWaka has been stored for a longer time it can go into hibernation. Charge the WakaWaka via the grid or put it in the sun to wake it up and give it a powerboost. The battery status indicator lights turn off when the WakaWaka Power 10 is fully charged.

#### **WAKA WAKA SOLAR PANEL CHARGING I FD INDICATORS**

Solar indicator lights, if used with WakaWaka Solar Panel & Link.

Slow charge

Normal charge

Fast charge

Maximum charge