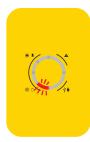

#### MICRO USB CHARGING LED INDICATORS & BATTERY STATUS

0-25% full

25-50% full

50-75% full

75-100% full

100% full

Blinking: temperature out of range for solar charging (0-50 degrees C°)

Use a micro-USB charging cable to charge the WakaWaka Power 10 via the grid. For best results use a WakaWaka micro-USB cable and the 2.1A USB-port at a WakaWaka World Charger. If your WakaWaka has been stored for a longer time it can go into hibernation. Charge the WakaWaka via the grid or put it in the sun to wake it up and give it a powerboost. The battery status indicator lights turn off when the WakaWaka Power 10 is fully charged.