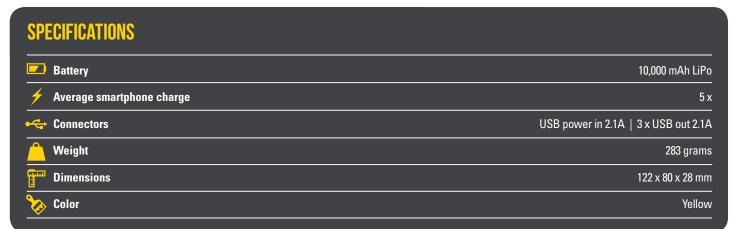

linking: temperature out of range for solar charging (0-50 degrees C°)

Use a micro-USB charging cable to charge the WakaWaka Power 10 via the grid. For best results use a WakaWaka micro-USB cable and the 2.1A USB-port at a WakaWaka World Charger. If your WakaWaka has been stored for a longer time it can go into hibernation. Charge the WakaWaka via the grid or put it in the sun to wake it up and give it a powerboost. The battery status indicator lights turn off when the WakaWaka Power 10 is fully charged.

#### **WAKA WAKA SOLAR PANEL CHARGING I FD INDICATORS**

Solar indicator lights, if used with WakaWaka Solar Panel & Link.



Slow charge



Normal charge



Fast charge



Maximum charge

## USE THE WAKA WAKA POCKET LIGHT WITH YOUR WAKA WAKA POWER 10

#### **SPECIAL FEATURES**













# DO NOT SUBMERGE DON'T DROP

#### **FOLLOW US**















For any questions, returns and/or support check out our FAQ page waka-waka.com/faq/ or send us an email support@waka-waka.com

#### WARRANTY

#### 1. Limited warranty:

WakaWaka warrants to the original purchaser that this WakaWaka product will be free from defects in workmanship and material under normal consumer use during the applicable warranty period identified in Paragraph 2, below, subject to the exclusions set forth in Paragraph 4, below. This warranty statement sets forth WakaWaka's total and exclusive warranty obligation. We will not assume, nor authorize any person to assume for us, any other liability in connection with the sales of our products.

#### 2. Warranty period:

The warranty period for the WakaWaka p