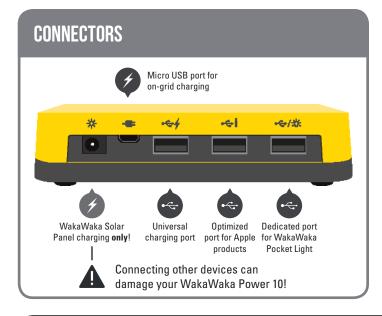

#### **CHARGING EXTERNAL DEVICE**

Use a WakaWaka micro-USB or a WakaWaka Lightning charging cable to charge your device.

External devices with a larger battery capacity cannot be fully charged.