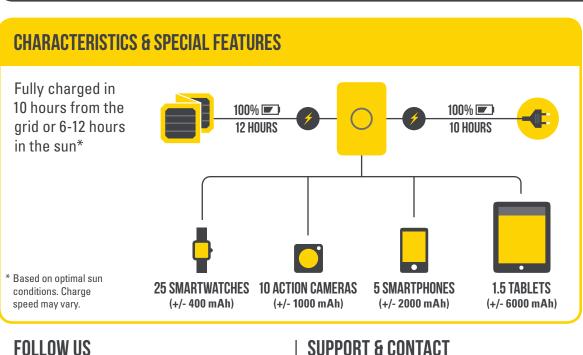

nking: temperature out of range for solar charging (0-50 degrees C°)

Use a micro-USB charging cable to charge the WakaWaka Power 10 via the grid. For best results use a WakaWaka micro-USB cable and the 2.1A USB-port at a WakaWaka World Charger. If your WakaWaka has been stored for a longer time it can go into hibernation. Charge the WakaWaka via the grid or put it in the sun to wake it up and give it a powerboost. The battery status indicator lights turn off when the WakaWaka Power 10 is fully charged.

#### **WAKA WAKA SOLAR PANEL CHARGING I FD INDICATORS**

Solar indicator lights, if used with WakaWaka Solar Panel & Link.



Slow charge



Normal charge



Fast charge



Maximum charge

## USE THE WAKA WAKA POCKET LIGHT WITH YOUR WAKA WAKA POWER 10

#### **SPECIAL FEATURES**













# DO NOT SUBMERGE DON'T DROP

#### **FOLLOW US**















For any questions, returns and/or support check out our FAQ page waka-waka.com/faq/ or send us an email support@waka-waka.com

#### WARRANTY

#### 1. Limited warranty:

WakaWaka warrants to the original purchaser that this WakaWaka product will be free from defects in workmanship and material under normal consumer use during the applicable warranty period identified in Paragraph 2, below, subject to the exclusions set forth in Paragraph 4, below. This warranty statement sets forth WakaWaka's total and exclusive warranty obligation. We will not assume, nor authorize any person to assume for us, any other liability in connection with the sales of our products.

#### 2. Warranty period:

The warranty period for the WakaWaka pro