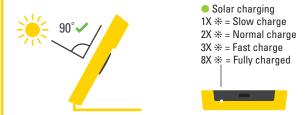

#### **SOLAR CHARGING**

Position the WakaWaka Light facing the sun at an angle of 90 degrees for maximum charge speed.

The WakaWaka Light charges in 5-8 hours in the sun.

It charges from UV light, so depening on the weather, charging time can be affected. Double glazing reduces the charging efficiency dramatically (up to 70%).