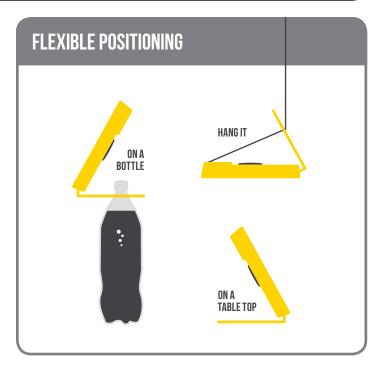

## O WAKA WAKA

share the sun

# **WAKA WAKA LIGHT** MANUAL

**SOLAR-POWERED LED FLASHLIGHT** 

WAKA-WAKA.COM

#### **SOLAR CHARGING**



Position the WakaWaka Light facing the sun at an angle of 90 degrees for maximum charge speed.

The WakaWaka Light charges in 5-8 hours in the sun.

It charges from UV light, so depening on the weather, charging time can be affected. Double glazing reduces the charging efficiency dramatically (up to 70%).







#### **SPECIAL FEATURES**



PATENTED INTIVATION SUNBOOST CHIP



18% EFFICIENCY MONOCRYSTALLINE SOLAR PANEL



SAFE BATTERY TECHNOLOGY



EMERGENCY BEACON



DEEP DISCHARGE Protection for Max Battery Lifetime



2 YEARS Warranty



#### **FOLLOW US**













### **SUPPORT & CONTACT**



For any questions, returns and/or support check out our FAQ page waka-waka.com/faq or send us an email support@waka-waka.com. | Having problems with your WakaWaka? Read the tips & tricks waka-waka.com/tricks.

#### WARRANTY

- 1. Limited warranty: WakaWaka warrants to the original purchaser that this WakaWaka product will be free from defects in workmanship and material under normal consumer use during the applicable warranty period identified in Paragraph 2, below, subject to the exclusions set