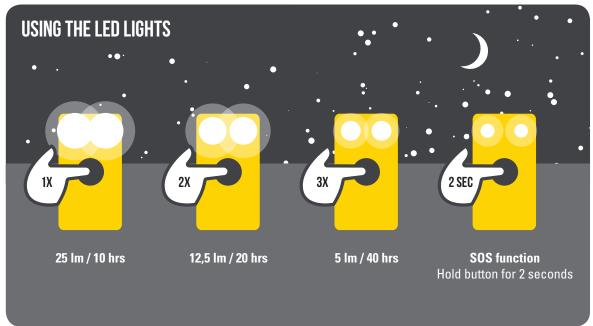

#### **SPECIAL FEATURES**

PATENTED INTIVATION SUNBOOST CHIP

18% EFFICIENCY MONOCRYSTALLINE SOLAR PANEL

SAFE BATTERY TECHNOLOGY

EMERGENCY BEACON

DEEP DISCHARGE Protection for Max Battery Lifetime

2 YEARS Warranty