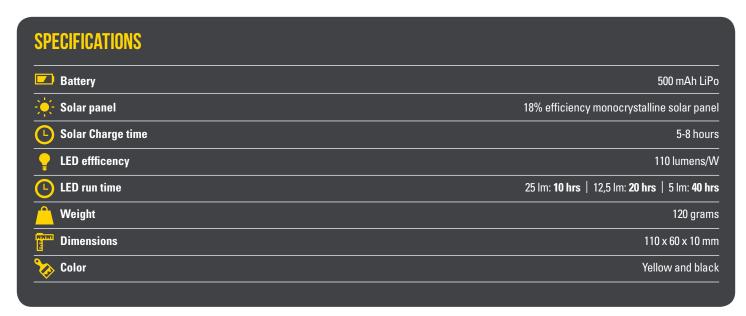

#### **SOLAR CHARGING**

Position the WakaWaka Light facing the sun at an angle of 90 degrees for maximum charge speed.

The WakaWaka Light charges in 5-8 hours in the sun.

It charges from UV light, so depening on the weather, charging time can be affected. Double glazing reduces the charging efficiency dramatically (up to 70%).

#### **SPECIAL FEATURES**

PATENTED INTIVATION SUNBOOST CHIP

18% EFFICIENCY MONOCRYSTALLINE SOLAR PANEL

SAFE BATTERY TECHNOLOGY

EMERGENCY BEACON

DEEP DISCHARGE Protection for Max Battery Lifetime

2 YEARS Warranty