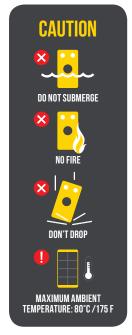

#### **SOLAR CHARGING**

Position the WakaWaka Light facing the sun at an angle of 90 degrees for maximum charge speed.

The WakaWaka Light charges in 5-8 hours in the sun.

It charges from UV light, so depening on the weather, charging time can be affected. Double glazing reduces the charging efficiency dramatically (up to 70%).

#### **SPECIAL FEATURES**

PATENTED INTIVATION SUNBOOST CHIP

18% EFFICIENCY MONOCRYSTALLINE SOLAR PANEL

SAFE BATTERY TECHNOLOGY

EMERGENCY BEACON

DEEP DISCHARGE Protection for Max Battery Lifetime

2 YEARS Warranty